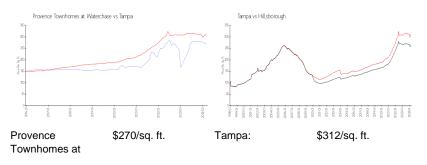

### **Market Information**

| Waterchase: |               |               |               |
|-------------|---------------|---------------|---------------|
| Tampa:      | \$312/sq. ft. | Hillsborough: | \$251/sq. ft. |