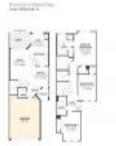

ACTIVE 1,792 Sq ft. 3 2 1 Trees/Woods \$464,800 \$259

\$483,000 \$270

T3490280

The above valuated price is a baseline figure that does not take into account any specific renovation, upgrade, split, merge, or deterioration of the unit.