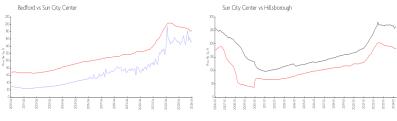

## **Market Information**

Bedford: \$1 Sun City Center: \$1

\$154/sq. ft. \$184/sq. ft. Sun City Center: Hillsborough:

\$184/sq. ft. \$251/sq. ft.