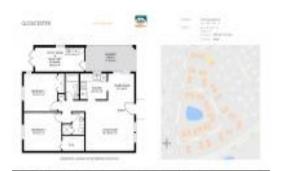

## Unit 2244 Grenadier Dr # 32 - Gloucester

2244 Grenadier Dr # 32 - 302-310 Gloucester Blvd, Sun City Center, FL, Hillsborough 33573

### **Unit Information**

 MLS Number:
 T3491096

 Status:
 ACTIVE

 Size:
 984 Sq ft.

Bedrooms: 2
Full Bathrooms: 2
Half Bathrooms: 0

Parking Spaces: Covered, Golf Cart Garage, Guest

View:

 List Price:
 \$168,000