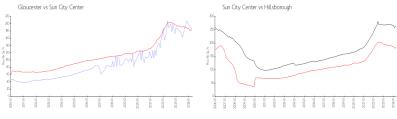

## **Market Information**

Gloucester: \$185/sq. ft. Sun City Center: \$184/sq. ft.

Sun City Center: \$184/sq. ft. Hillsborough: \$251/sq. ft.