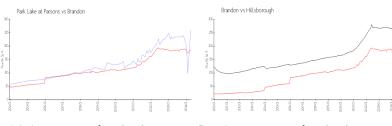

#### **Market Information**

Park Lake at Parsons:

\$260/sq. ft.

Brandon:

\$186/sq. ft.

Brandon: \$186/sq. ft. Hillsborough: \$251/sq. ft.