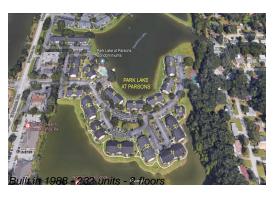

The above valuated price is a baseline figure that does not take into account any specific renovation, upgrade, split, merge, or deterioration of the unit.

Number of units: 232 Number of active listings for rent: 0 Number of active listings for sale: Building inventory for sale: 0% Number of sales over the last 12 months: 12 Number of sales over the last 6 months: Number of sales over the last 3 months:

### **Building Association Information**

Park Lake at Parsons Condominiums Address: 208 Lake Parsons Green,

Brandon, FL 33511 Phone: +1 813-843-8311

https://www.parklakescoa.com/