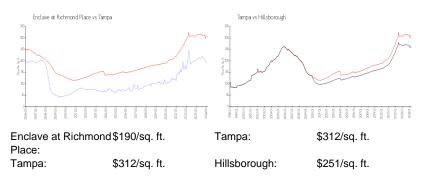

umber of sales over the last 6 months:  | 3   |
| Number of sales over the last 3 months:  | 2   |

## **Building Association Information**

THE ENCLAVE AT RICHMOND PLACE Property Management company University Properties Inc 7001 Temple Terrace Hwy Tampa, FL 33637-5734 (813) 980-1000

http://www.richmondplacetampa.com/

## **Recent Sales**

| Unit # | Size        | Closing Date | Sale Price | PPSF  |
|--------|-------------|--------------|------------|-------|
| 113    | 1,083 sq ft | May 2024     | \$242,000  | \$223 |
| 330    | 732 sq ft   | Mar 2024     | \$143,000  | \$195 |
| 225    | 732 sq ft   | Jan 2024     | \$180,000  | \$246 |
| 337    | 1,083 sq ft | Oct 2023     | \$233,000  | \$215 |
| 1127   | 825 sq ft   | Oct 2023     | \$185,000  | \$224 |

#### **Market Information**







#### **Inventory for Sale**

| Enclave at Richmond Place | 3% |
|---------------------------|----|
| Tampa                     | 1% |
| Hillsborough              | 1% |

# Avg. Time to Close Over Last 12 Months

| Enclave at Richmond Place | 45 days |
|---------------------------|---------|
| Tampa                     | 42 days |
| Hillsborough              | 44 days |