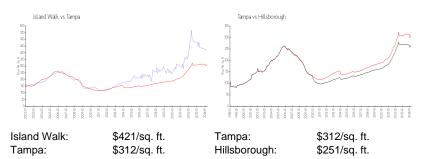

## **Market Information**

#### **Inventory for Sale**

Island Walk 1% Tampa 2%

Hillsborough 2%

# Avg. Time to Close Over Last 12 Months

Island Walk 39 days Tampa 43 days Hillsborough 44 days