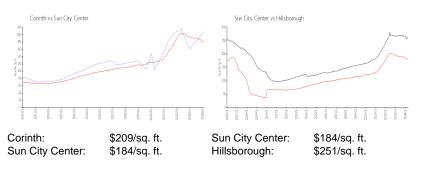

# Avg. Time to Close Over Last 12 Months

| Corinth         | 156 days |
|-----------------|----------|
| Sun City Center | 53 days  |
| Hillsborough    | 43 days  |