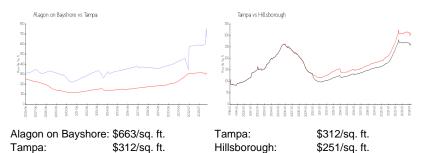

#### **Market Information**

#### **Inventory for Sale**

| Alagon on Bayshore | 8% |
|--------------------|----|
| Tampa              | 2% |
| Hillsborough       | 2% |

## Avg. Time to Close Over Last 12 Months

Alagon on Bayshore Tampa Hillsborough 78 days 43 days 44 days