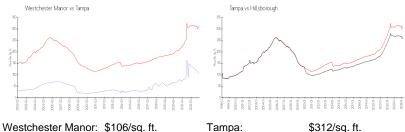

\$72,000

 Valuated PPSF:
 \$105

The above valuated price is a baseline figure that does not take into account any specific renovation, upgrade, split, merge, or deterioration of the unit.



Number of units: 168
Number of active listings for rent: 0
Number of active listings for sale: 11
Building inventory for sale: 6%
Number of sales over the last 12 months: 0
Number of sales over the last 6 months: 0
Number of sales over the last 3 months: 0

## **Building Association Information**

Westchester Manor Condominiums Wise Property Management 17824 N. US Highway 41 Lutz, FL 33549 Phone 813-968-5665 Fax 813-968-5335 Gate Concerns, Ext 306 Applications, Ext 306 Property Manager, Ext 307

http://westchestermanorcondos.com/westchestermanorcondos/outside\_home.asp

#### **Market Information**



Tampa: \$312/sq. ft. Hillsborough: \$251/sq. ft.

# **Inventory for Sale**

Westchester Manor 7% Tampa 2% Hillsborough 2%

## Avg. Time to Close Over Last 12 Months



Westchester Manor n/a
Tampa 43 days
Hillsborough 44 days