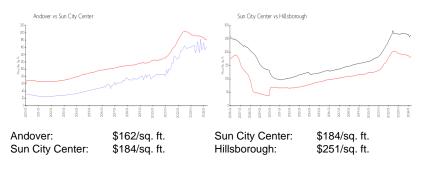

#### **Market Information**

## Inventory for Sale

| Andover         | 6% |
|-----------------|----|
| Sun City Center | 3% |
| Hillsborough    | 2% |

# Avg. Time to Close Over Last 12 Months

| Andover         | 54 days |
|-----------------|---------|
| Sun City Center | 53 days |
| Hillsborough    | 43 days |