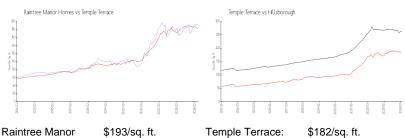

#### **Market Information**

Homes: Temple Terrace: \$182/sq. ft. Hillsborough: \$251/sq. ft.