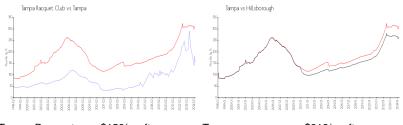

## **Market Information**

Tampa Racquet \$156/sq. ft. Tampa: \$312/sq. ft. Club:
Tampa: \$312/sq. ft. Hillsborough: \$251/sq. ft.