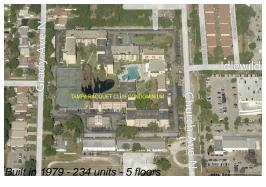

## **Building Information**

Valuated PPSF:

Number of units: 234
Number of active listings for rent: 0
Number of active listings for sale: 9
Building inventory for sale: 3%
Number of sales over the last 12 months: 11
Number of sales over the last 6 months: 5
Number of sales over the last 3 months: 5

### **Building Association Information**

Tampa Racquet Club Condominium Association 5820 N Church Ave Tampa, Florida 33614 Phone +1 813-884-7589