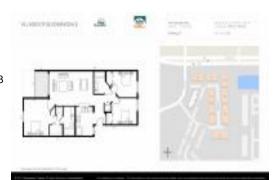

## **Unit Information**

 MLS Number:
 T3493842

 Status:
 ACTIVE

 Size:
 1,151 Sq ft.

Bedrooms: 3
Full Bathrooms: 2
Half Bathrooms: 0

Parking Spaces:

View:

 List Price:
 \$219,000