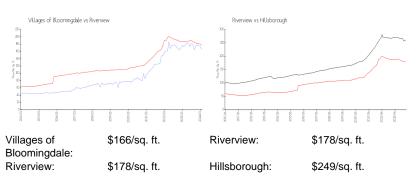

 List PPSF:
 \$190

 Valuated Price:
 \$192,000

 Valuated PPSF:
 \$167

The above valuated price is a baseline figure that does not take into account any specific renovation, upgrade, split, merge, or deterioration of the unit.