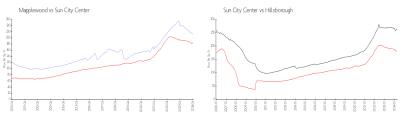

#### **Market Information**

Mapplewood: \$212

\$212/sq. ft.

Sun City Center:

\$184/sq. ft.

Sun City Center: \$184/sq. ft. Hillsborough: \$251/sq. ft.