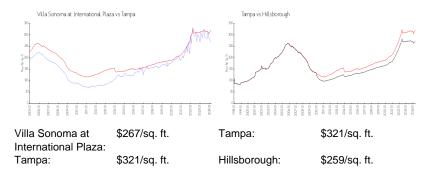

# **Market Information**

| Villa Sonoma at International Plaza | 5% |
|-------------------------------------|----|
| Tampa                               | 2% |
| Hillsborough                        | 2% |