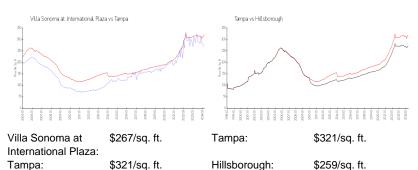

# **Market Information**

5%

# **Inventory for Sale**

Villa Sonoma at International Plaza

Tampa 2% Hillsborough 2%

# Avg. Time to Close Over Last 12 Months

Villa Sonoma at International Plaza 49 days
Tampa 43 days
Hillsborough 44 days