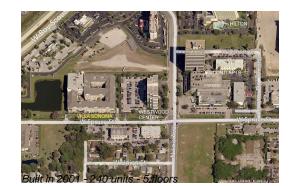

# Unit 1311 - Villa Sonoma at International Plaza

1311 - 4221 W Spruce St, Tampa, FL, Hillsborough 33607

# **Building Information**

| Number of units:                         | 240 |
|------------------------------------------|-----|
| Number of active listings for rent:      | 0   |
| Number of active listings for sale:      | 12  |
| Building inventory for sale:             | 5%  |
| Number of sales over the last 12 months: | 28  |
| Number of sales over the last 6 months:  | 18  |
| Number of sales over the last 3 months:  | 11  |