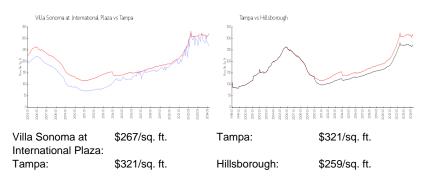

#### **Market Information**

## **Inventory for Sale**

| Tampa        | 2% |
|--------------|----|
| Hillsborough | 2% |