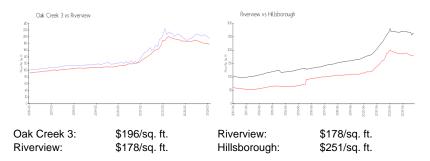

 List PPSF:
 \$1

 Valuated Price:
 \$301,000

 Valuated PPSF:
 \$195

The above valuated price is a baseline figure that does not take into account any specific renovation, upgrade, split, merge, or deterioration of the unit.

## **Inventory for Sale**

 Oak Creek 3
 1%

 Riverview
 2%

 Hillsborough
 2%

## Avg. Time to Close Over Last 12 Months

Oak Creek 3 40 days Riverview 42 days Hillsborough 44 days