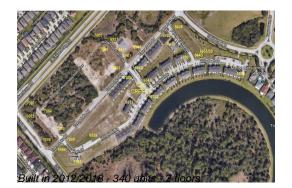

# Unit 6743 Holly Heath Dr - Oak Creek 3

6743 Holly Heath Dr - 6604-7032 Holly Heath Dr, Riverview, FL, Hillsborough 33578

Number of units: 340
Number of active listings for rent: 0
Number of active listings for sale: 2
Building inventory for sale: 0%
Number of sales over the last 12 months: 16
Number of sales over the last 6 months: 3
Number of sales over the last 3 months: 1