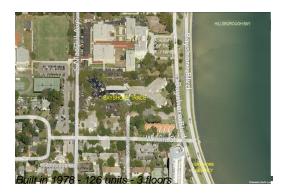

# Unit A-21 - Bayshore Trace

A-21 - 3325 Bayshore Blvd, Tampa, FL, Hillsborough 33629

## **Building Information**

Number of units: 126
Number of active listings for rent: 0
Number of active listings for sale: 3
Building inventory for sale: 2%
Number of sales over the last 12 months: 2
Number of sales over the last 6 months: 2
Number of sales over the last 3 months: 2