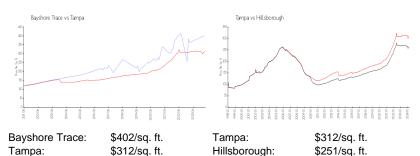

#### **Market Information**

# **Inventory for Sale**

Bayshore Trace 2% Tampa 2% Hillsborough 2%

## Avg. Time to Close Over Last 12 Months

Bayshore Trace 32 days

Tampa Hillsborough 42 days 44 days