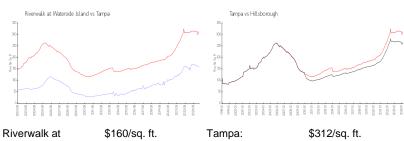

## **Market Information**

Waterside Island:
Tampa: \$312/sq. ft. Hillsborough: \$251/sq. ft.