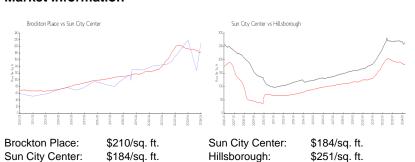

r of active listings for sale:2Building inventory for sale:8%Number of sales over the last 12 months:2Number of sales over the last 6 months:2Number of sales over the last 3 months:1

## **Building Association Information**

## **Sun City Center Community Association**

1009 North Pebble Beach Blv

Sun City Center **Ph:** 813-633-3500

URL: http://www.suncitycenter.org/association.html

#### **Kings Point Community**

1904 Clubhouse Dr Sun City Center **Ph:** 813-642-8790 **URL:** http://kpscc.com/

#### **Recent Sales**

| Unit # | Size        | Closing Date | Sale Price | PPSF  |
|--------|-------------|--------------|------------|-------|
|        | 1,141 sq ft | Apr 2024     | \$227,000  | \$199 |
| 0      | 992 sq ft   | Dec 2023     | \$127,000  | \$128 |

## **Market Information**







# **Inventory for Sale**

Brockton Place 9%
Sun City Center 3%
Hillsborough 2%

# Avg. Time to Close Over Last 12 Months

Brockton Place 7 days
Sun City Center 53 days
Hillsborough 43 days