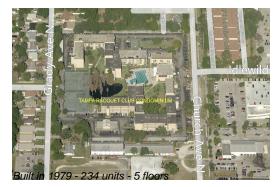

# Unit 321 - Tampa Racquet Club

321 - 5820 N Church Ave, Tampa, FL, Hillsborough 33614

#### **Building Information**

| Number of units:                         | 234 |
|------------------------------------------|-----|
| Number of active listings for rent:      | 0   |
| Number of active listings for sale:      | 5   |
| Building inventory for sale:             | 2%  |
| Number of sales over the last 12 months: | 13  |
| Number of sales over the last 6 months:  | 7   |
| Number of sales over the last 3 months:  | 6   |

#### **Building Association Information**

Tampa Racquet Club Condominium Association 5820 N Church Ave Tampa, Florida 33614 Phone +1 813-884-7589