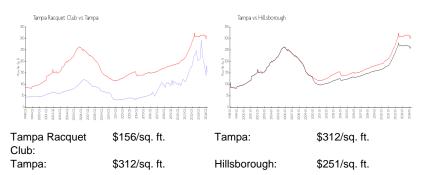

#### **Market Information**

## Inventory for Sale

| Tampa Racquet Club | 2% |
|--------------------|----|
| Tampa              | 2% |

# Avg. Time to Close Over Last 12 Months

| Tampa Racquet Club | 44 days |
|--------------------|---------|
| Tampa              | 42 days |
| Hillsborough       | 44 days |