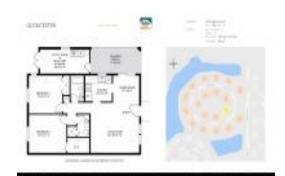

## Unit 2344 Glenmore Cir # 296 - Gloucester

2344 Glenmore Cir # 296 - 302-310 Gloucester Blvd, Sun City Center, FL, Hillsborough 33573

### **Unit Information**

 MLS Number:
 T3496693

 Status:
 ACTIVE

 Size:
 984 Sq ft.

Bedrooms: 2
Full Bathrooms: 2
Half Bathrooms: 0

Parking Spaces: View:

 List Price:
 \$194,900

 List PPSF:
 \$198