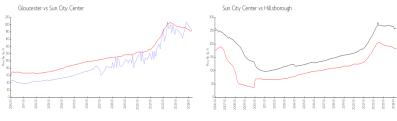

## **Market Information**

Gloucester: \$185/sq. ft. Sun City Center: \$185/sq. ft.

Sun City Center: \$185/sq. ft. Hillsborough: \$249/sq. ft.