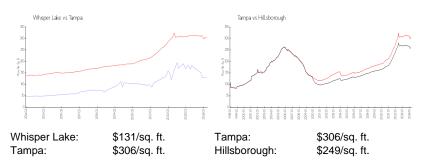

#### **Inventory for Sale**

| Whisper Lake | 5% |
|--------------|----|
| Tampa        | 2% |
| Hillsborough | 2% |