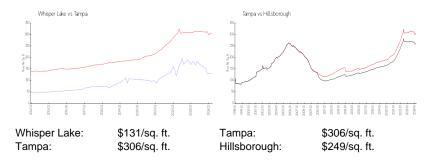

### **Market Information**

### **Inventory for Sale**

Whisper Lake 5% Tampa 2% Hillsborough 2%