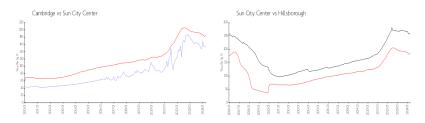

#### **Market Information**

Cambridge: \$155/sq. ft. Sun City Center: \$185/sq. ft. Sun City Center: \$185/sq. ft. Hillsborough: \$249/sq. ft.