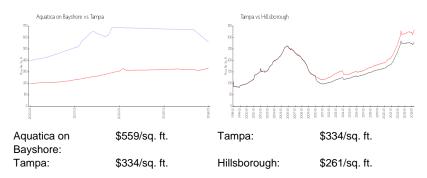

Price: \$1,775,000
List PPSF: \$667
Valuated Price: \$1,425,000
Valuated PPSF: \$562

The above valuated price is a baseline figure that does not take into account any specific renovation, upgrade, split, merge, or deterioration of the unit.

## **Building Information**

Number of units: 32
Number of active listings for rent: 0
Number of active listings for sale: 4
Building inventory for sale: 12%
Number of sales over the last 12 months: 1
Number of sales over the last 6 months: 1
Number of sales over the last 3 months: 0

### **Building Association Information**

Aquatica On Bayshore Address: 3001 Bayshore Blvd,

Tampa, FL 33629 Phone: +1 813-831-0876

#### **Recent Sales**

Unit # Size Closing Date Sale Price PPSF 1103 3,031 sq ft Jan 2024 \$2,010,000 \$663

#### **Market Information**



## **Inventory for Sale**

Aquatica on Bayshore 13% Tampa 2% Hillsborough 2%

# Avg. Time to Close Over Last 12 Months

Aquatica on Bayshore 123 days





Tampa Hillsborough 44 days 45 days