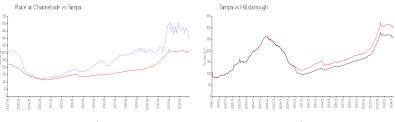

#### **Market Information**

Tampa: Place at \$401/sq. ft. \$312/sq. ft. Channelside: \$312/sq. ft. Hillsborough: \$251/sq. ft.

**Inventory for Sale** 

Tampa:

Place at Channelside 6%
Tampa 2%
Hillsborough 2%

# Avg. Time to Close Over Last 12 Months

Place at Channelside 46 days Tampa 42 days Hillsborough 44 days