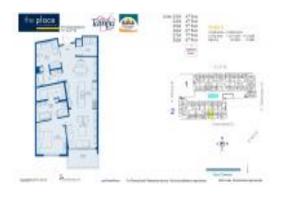

#### **Unit Information**

MLS Number: T3497594 Status: ACTIVE Size: 1,237 Sq ft.

Bedrooms: Full Bathrooms: Half Bathrooms: 0

Assigned, Covered, Garage Door Opener, Parking Spaces:

Under Building View: City, Water \$569,900 List Price: List PPSF: \$461 Valuated Price: \$440,000 Valuated PPSF: \$356