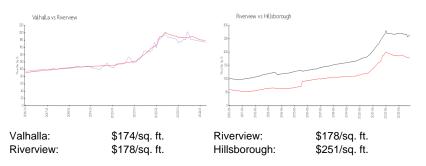

## **Unit Information**

| MLS Number:<br>Status:<br>Size:<br>Bedrooms:<br>Full Bathrooms:<br>Half Bathrooms: | T3497737<br>ACTIVE<br>1,184 Sq ft.<br>2<br>1 |
|------------------------------------------------------------------------------------|----------------------------------------------|
| Parking Spaces:<br>View:                                                           | Guest, On Street                             |
| List Price:<br>List PPSF:<br>Valuated Price:<br>Valuated PPSF:                     | \$265,000<br>\$224<br>\$206,000<br>\$174     |