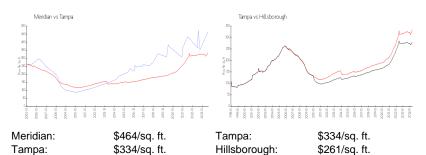

## **Inventory for Sale**

Meridian3%Tampa2%Hillsborough2%

# Avg. Time to Close Over Last 12 Months

Meridian 147 days Tampa 44 days Hillsborough 45 days