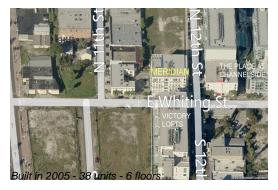

# Unit 306 - Meridian

306 - 102 N 12 St, Tampa, FL, Hillsborough 33602

## **Building Information**

Number of units: 38
Number of active listings for rent: 0
Number of active listings for sale: 1
Building inventory for sale: 2%
Number of sales over the last 12 months: 4
Number of sales over the last 6 months: 2
Number of sales over the last 3 months: 1