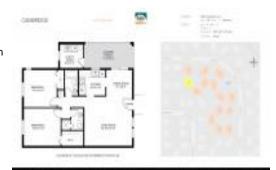

### **Unit Information**

MLS Number: T3497891
Status: ACTIVE
Size: 984 Sq ft.

Bedrooms: 2
Full Bathrooms: 2
Half Bathrooms: 0

Parking Spaces: Assigned, Covered

 View:
 \$140,000

 List Price:
 \$142

 Valuated Price:
 \$152,000