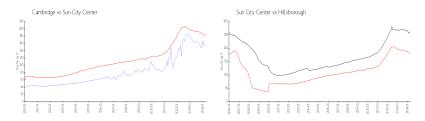

#### **Market Information**

Cambridge: \$155/sq. ft. Sun City Center: \$185/sq. ft. Sun City Center: \$185/sq. ft. Hillsborough: \$249/sq. ft.