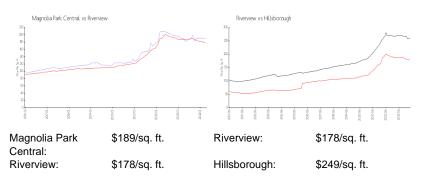

#### **Inventory for Sale**

| Magnolia Park Central | 4% |
|-----------------------|----|
| Riverview             | 2% |
| Hillsborough          | 2% |

Built in 2015 - 108 unitsout floors

Magnolia Park Central Riverview Hillsborough 20 days 44 days 43 days