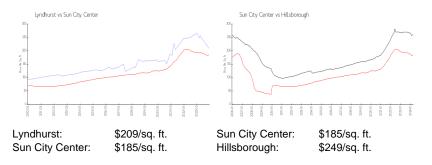

### **Unit Information**

| MLS Number:<br>Status:<br>Size:<br>Bedrooms:<br>Full Bathrooms:<br>Half Bathrooms:<br>Parking Spaces: | T3498780<br>ACTIVE<br>1,389 Sq ft.<br>2<br>2<br>0 |
|-------------------------------------------------------------------------------------------------------|---------------------------------------------------|
| View:                                                                                                 | Golf Course                                       |
| List Price:                                                                                           | \$312,000                                         |
| List PPSF:                                                                                            | \$225                                             |
| Valuated Price:                                                                                       | \$248,000                                         |
| Valuated PPSF:                                                                                        | \$209                                             |

# Inventory for Sale

| Lyndhurst       | 3% |
|-----------------|----|
| Sun City Center | 3% |
| Hillsborough    | 2% |

# Avg. Time to Close Over Last 12 Months

| Lyndhurst       | 57 days |
|-----------------|---------|
| Sun City Center | 53 days |
| Hillsborough    | 43 days |