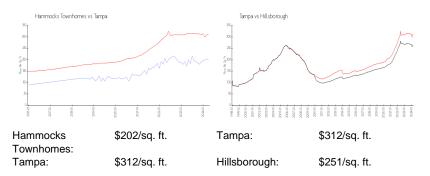

#### **Unit Information**

| MLS Number:<br>Status: | T3498820<br>ACTIVE |
|------------------------|--------------------|
| Size:                  | 1,322 Sq ft        |
| Bedrooms:              | 3                  |
| Full Bathrooms:        | 2                  |
| Half Bathrooms:        | 1                  |
| Parking Spaces:        |                    |
| View:                  |                    |
| List Price:            | \$299,990          |
| List PPSF:             | \$227              |
| Valuated Price:        | \$267,000          |
| Valuated PPSF:         | \$202              |
|                        |                    |

The above valuated price is a baseline figure that does not take into account any specific renovation, upgrade, split, merge, or deterioration of the unit.

#### **Inventory for Sale**

| Hammocks Townhomes | 1% |
|--------------------|----|
| Tampa              | 2% |
| Hillsborough       | 2% |