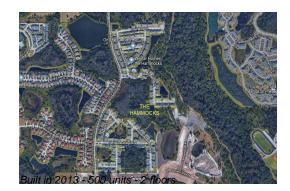

### **Building Information**

| Number of units:                         | 500 |
|------------------------------------------|-----|
| Number of active listings for rent:      | 0   |
| Number of active listings for sale:      | 6   |
| Building inventory for sale:             | 1%  |
| Number of sales over the last 12 months: | 32  |
| Number of sales over the last 6 months:  | 10  |
| Number of sales over the last 3 months:  | 7   |
|                                          |     |

#### **Building Association Information**

The Hammocks Townhomes Homeowners Association Inc 20399 Starfinder Way Tampa, FL 33647 Phone: (813) 907-7283