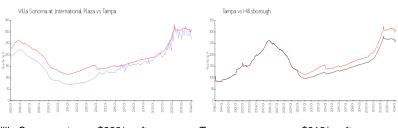

## **Market Information**

Villa Sonoma at

\$268/sq. ft.

Tampa:

\$312/sq. ft.

International Plaza: Tampa:

\$312/sq. ft.

Hillsborough: \$251/sq. ft.

## **Inventory for Sale**

Villa Sonoma at International Plaza Tampa

6% 2%

Hillsborough 2%

# Avg. Time to Close Over Last 12 Months

Villa Sonoma at International Plaza 50 days Tampa 42 days Hillsborough 44 days