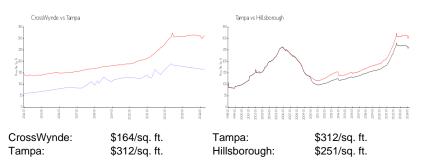

## **Unit Information**

| MLS Number:     | T3499340                      |
|-----------------|-------------------------------|
| Status:         | ACTIVE                        |
| Size:           | 813 Sq ft.                    |
| Bedrooms:       | 1                             |
| Full Bathrooms: | 1                             |
| Half Bathrooms: | 0                             |
| Parking Spaces: |                               |
| View:           | Park/Greenbelt, Tennis Court, |
|                 | Trees/Woods                   |
| List Price:     | \$170,000                     |
| List PPSF:      | \$209                         |
| Valuated Price: | \$133,000                     |
| Valuated PPSF:  | \$164                         |
|                 |                               |

The above valuated price is a baseline figure that does not take into account any specific renovation, upgrade, split, merge, or deterioration of the unit.