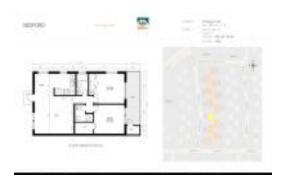

## Unit 202 Bedford Trl # E112 - Bedford

202 Bedford Trl # E112 - 1801 Bedford Ter, Sun City Center, FL, Hillsborough 33573

#### **Unit Information**

 MLS Number:
 T3499537

 Status:
 PENDING

 Size:
 960 Sq ft.

Bedrooms: 2
Full Bathrooms: 2
Half Bathrooms: 0
Parking Spaces: Covered

 View:
 \$1,550

 Rental Price:
 \$1,550

 List PPSF:
 \$2