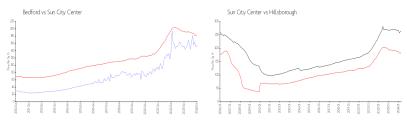

## **Market Information**

Bedford: \$154/sq. ft. Sun City Center: \$184/sq. ft. Sun City Center: \$184/sq. ft. Hillsborough: \$251/sq. ft.

### **Inventory for Sale**

Bedford 5% Sun City Center 3% Hillsborough 2%

## Avg. Time to Close Over Last 12 Months

Bedford 57 days

Sun City Center Hillsborough 54 days 44 days