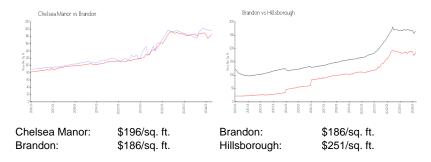

 List PPSF:
 \$1

 Valuated Price:
 \$325,000

 Valuated PPSF:
 \$196

The above valuated price is a baseline figure that does not take into account any specific renovation, upgrade, split, merge, or deterioration of the unit.

## **Inventory for Sale**

Chelsea Manor 1% Brandon 1% Hillsborough 2%

### Avg. Time to Close Over Last 12 Months

Chelsea Manor 26 days Brandon 34 days Hillsborough 43 days