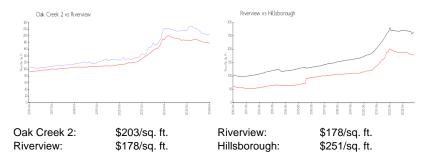

#### **Market Information**

### **Inventory for Sale**

 Oak Creek 2
 1%

 Riverview
 2%

 Hillsborough
 2%

## Avg. Time to Close Over Last 12 Months

| Oak Creek 2  | 13 days |
|--------------|---------|
| Riverview    | 43 days |
| Hillsborough | 44 days |