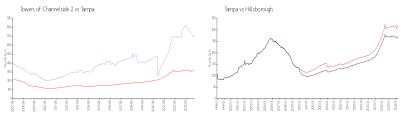

#### **Market Information**

Towers of \$686/sq. ft. Tampa: \$321/sq. ft. Channelside 2:

Tampa: \$321/sq. ft. Hillsborough: \$259/sq. ft.