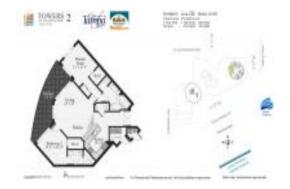

# Unit 1502-T2 - Towers of Channelside 2

1502-T2 - 445 S 12th St, Tampa, FL, Hillsborough 33602

#### **Unit Information**

 MLS Number:
 T3499831

 Status:
 ACTIVE

 Size:
 1,338 Sq ft.

Bedrooms: 2
Full Bathrooms: 2
Half Bathrooms: 1

Parking Spaces:

View:

City, Pool, Water