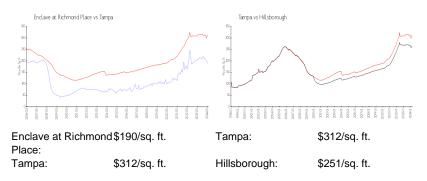

#### **Inventory for Sale**

| Enclave at Richmond Place | 3% |
|---------------------------|----|
| Tampa                     | 1% |
| Hillsborough              | 1% |

# Avg. Time to Close Over Last 12 Months

| Enclave at Richmond Place | 45 days |
|---------------------------|---------|
| Tampa                     | 42 days |
| Hillsborough              | 44 days |