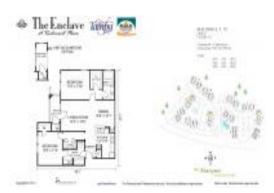

#### **Unit Information**

| MLS Number:<br>Status:<br>Size:<br>Bedrooms:<br>Full Bathrooms:<br>Half Bathrooms:<br>Parking Spaces:<br>View: | T3500315<br>ACTIVE<br>1,161 Sq ft.<br>2<br>2<br>0 |
|----------------------------------------------------------------------------------------------------------------|---------------------------------------------------|
| List Price:<br>List PPSF                                                                                       | \$235,000<br>\$202                                |
| Valuated Price:                                                                                                | \$215,000                                         |
| Valuated PPSF:                                                                                                 | \$185                                             |