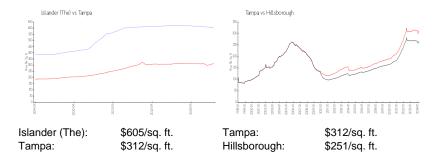

st Price:
 \$1,560,000

 List PPSF:
 \$630

 Valuated Price:
 \$1,482,000

 Valuated PPSF:
 \$599

The above valuated price is a baseline figure that does not take into account any specific renovation, upgrade, split, merge, or deterioration of the unit.

## **Building Information**

Number of units: 11
Number of active listings for rent: 0
Number of active listings for sale: 1
Building inventory for sale: 9%
Number of sales over the last 12 months: 1
Number of sales over the last 6 months: 0
Number of sales over the last 3 months: 0

## **Building Association Information**

THE ISLANDER CONDOMINIUM ASSOCIATION OF TAMPA, INC. 91 Davis Blvd.
Tampa, FL33606

### **Recent Sales**

Unit # Size Closing Date Sale Price PPSF 201 2,387 sq ft Jun 2023 \$1,475,000 \$618

### **Market Information**



## **Inventory for Sale**

 Islander (The)
 9%

 Tampa
 2%

 Hillsborough
 2%

## Avg. Time to Close Over Last 12 Months

Islander (The) 36 days





Tampa Hillsborough 42 days 44 days