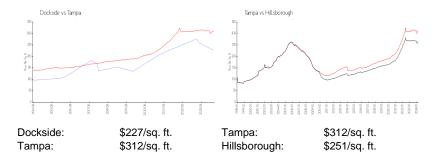

# **Inventory for Sale**

Dockside 5% Tampa 2% Hillsborough 2%

# Avg. Time to Close Over Last 12 Months

Dockside 66 days

Tampa Hillsborough 42 days 43 days