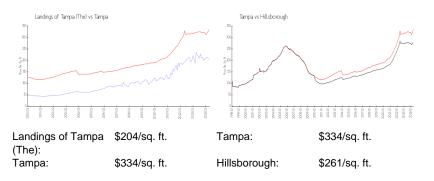

| \$206                                           |

The above valuated price is a baseline figure that does not take into account any specific renovation, upgrade, split, merge, or deterioration of the unit.

# **Building Information**

| 230 |
|-----|
| 0   |
| 7   |
| 3%  |
| 10  |
| 3   |
| 1   |
|     |

## **Recent Sales**

| Unit # | Size      | Closing Date | Sale Price | PPSF  |
|--------|-----------|--------------|------------|-------|
| 201    | 990 sq ft | May 2024     | \$200,000  | \$202 |
| 526    | 990 sq ft | Mar 2024     | \$205,000  | \$207 |
| 902    | 738 sq ft | Mar 2024     | \$165,000  | \$224 |
| 621    | 838 sq ft | Dec 2023     | \$170,000  | \$203 |
| 422    | 990 sq ft | Nov 2023     | \$215,000  | \$217 |

#### **Market Information**



#### **Inventory for Sale**

| Landings of Tampa (The) | 3% |
|-------------------------|----|
| Tampa                   | 2% |
| Hillsborough            | 2% |

## Avg. Time to Close Over Last 12 Months

| Landings of Tampa (The) | 25 days |
|-------------------------|---------|
| Tampa                   | 45 days |
| Hillsborough            | 46 days |





Built in 1990 - 230 Units - 3 floors