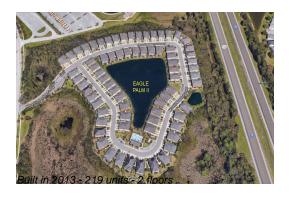

# Unit 8864 Moonlit Meadows Loop - Eagle Palm II

8864 Moonlit Meadows Loop - 8726-9141 Moonlit Meadows Loop, Riverview, FL, Hillsborough 33578

### **Building Association Information**

EAGLE PALMS HOA Condominium Management Address 6704 Breezy Palm Dr Riverview, Florida 33578 Office: 813-574-7835 After hours: 727-381-1717 EaglePalmsHOA@condogrp.com