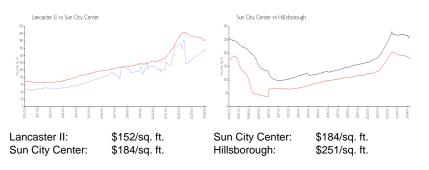

# **Market Information**

# Inventory for Sale

| Lancaster II    | 6% |
|-----------------|----|
| Sun City Center | 3% |
| Hillsborough    | 2% |

# Avg. Time to Close Over Last 12 Months

| Lancaster II    | 67 days |
|-----------------|---------|
| Sun City Center | 53 days |
| Hillsborough    | 43 days |