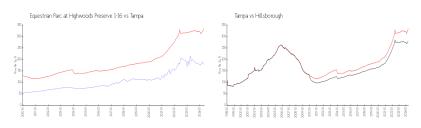

#### **Market Information**

Tampa:

\$334/sq. ft.

Equestrian Parc at \$179/sq. ft. Highwoods Preserve

1-16:

Tampa: \$334/sq. ft. Hillsborough: \$261/sq. ft.