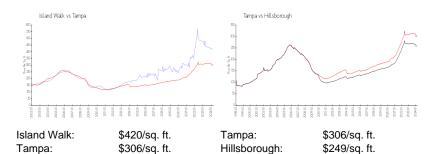

 List PPSF:
 \$3

 Valuated Price:
 \$449,000

 Valuated PPSF:
 \$420

The above valuated price is a baseline figure that does not take into account any specific renovation, upgrade, split, merge, or deterioration of the unit.

### **Inventory for Sale**

Island Walk 1% Tampa 2% Hillsborough 2%