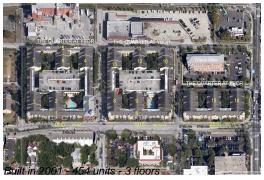

## **Building Information**

Number of units: 454
Number of active listings for rent: 0
Number of active listings for sale: 31
Building inventory for sale: 6%
Number of sales over the last 12 months: 31
Number of sales over the last 6 months: 2
Number of sales over the last 3 months: 0