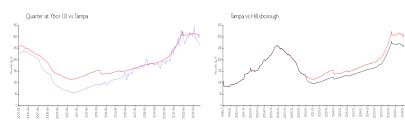

#### **Market Information**

 Quarter at Ybor (3):
 \$264/sq. ft.
 Tampa:
 \$312/sq. ft.

 Tampa:
 \$312/sq. ft.
 Hillsborough:
 \$251/sq. ft.