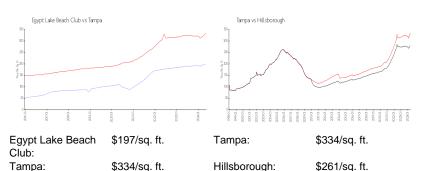

## **Inventory for Sale**

Egypt Lake Beach Club 12% Tampa 2% Hillsborough 2%

### Avg. Time to Close Over Last 12 Months

Egypt Lake Beach Club 77 days Tampa 46 days Hillsborough 46 days